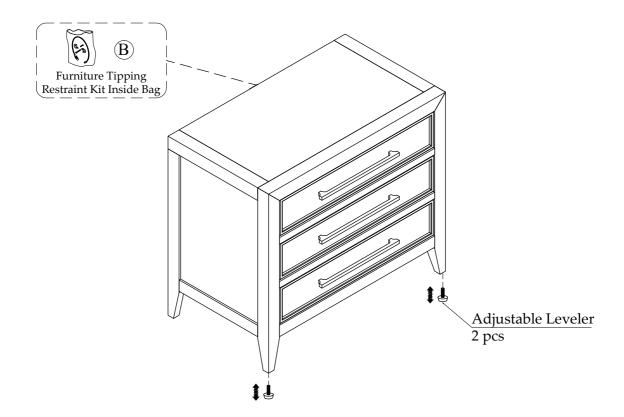

## STEP 4:

For product and personal safety, a Furniture Tipping Restraint kit has been included with this unit which can help to minimize the risk of the unit accidentally tipping forward, if used and properly installed per the manufacturer's instructions.