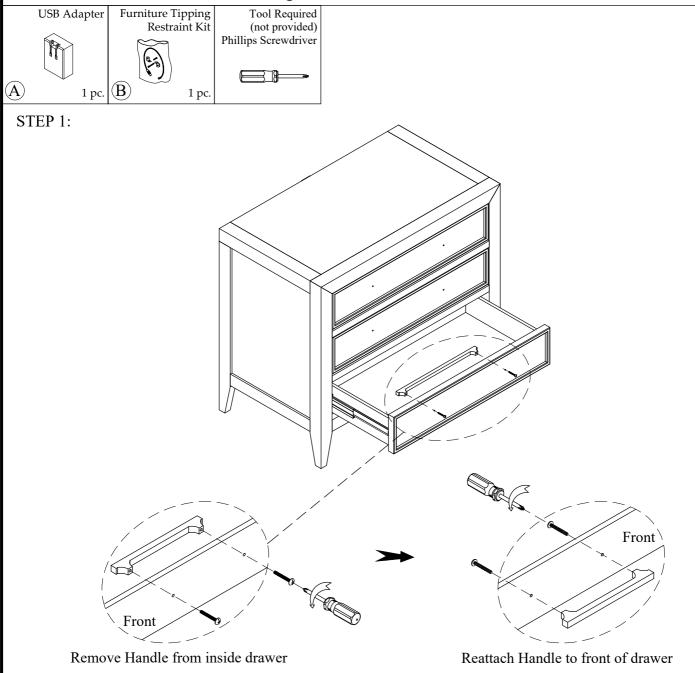

email: info@riverside-furniture.com

Halbrooke Bedroom Assembly Instructions

Page 1 of 2

Made in Viet Nam

## Warning:

- Be sure to check all packing material carefully for small parts, which may have come loose inside the carton during shipment.
- To prevent possible scratches and damage, this furniture must be assembled on a soft surface such as a blanket or carpet.

**Important Use Information:** We recommend using coasters, placemats and trivets when placing hot or cold containers on this item. It is also recommended to quickly cleanup any spills to minimize exposure to moisture. Doing so will prolong the life and look of the item for many years.



51869 3- Drawer Nightstand

## Components and Hardware List



## Riverside

email: info@riverside-furniture.com

Halbrooke Bedroom Assembly Instructions

Page 2 of 2

Made in Viet Nam

51869 - 3 Drawer Nightstand



- Plug it into the USB to use

## STEP 4:



For product and personal safety, a Furniture Tipping Restraint kit has been included with this unit which can help to minimize the risk of the unit accidentally tipping forward, if used and properly installed per the manufacturer's instructions.