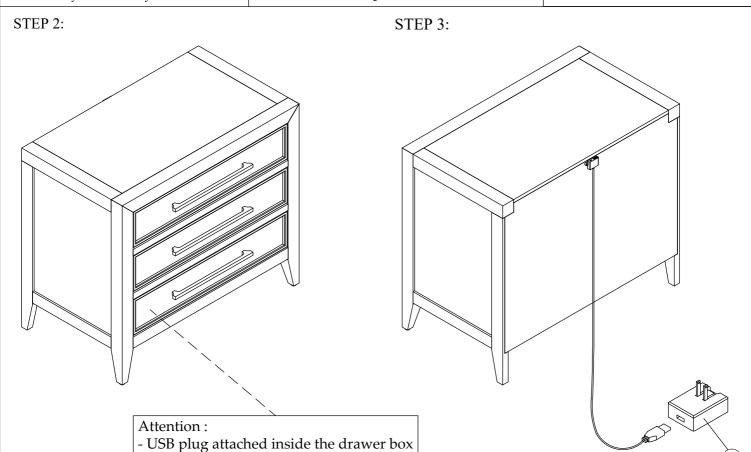

## Riverside

email: info@riverside-furniture.com

Halbrooke Bedroom Assembly Instructions

Page 2 of 2

Made in Viet Nam

51869 - 3 Drawer Nightstand

- Plug it into the USB to use